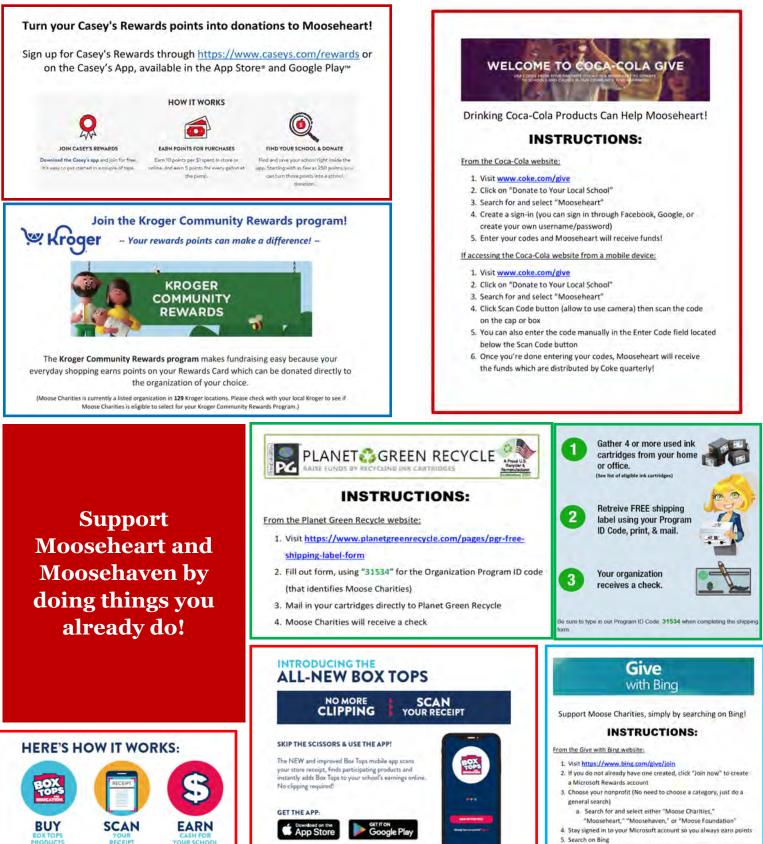

per Rocker at the same time as providing liquid refreshments at a table or bar.
- Keep a running total/thermometer posted in the lodge.
- Ring a bell, bang a gong, blow a horn, or do a happy dance whenever a donation is made.

What *fun activity* is your Lodge doing to promote the Rocker?

ALL cash donations must be remitted to Moose Charities by a Lodge or Chapter check, payable to Moose Charities and ear-marked "Rocker Fundraiser 2024"

*Thank you* for all you do for our Mooseheart Children and Moosehaven Seniors through Moose Charities.

### Cheryl Ripp

WMA Moose Charities Chairperson





.....

Purchase a Rocker Today \$1, \$5, \$10 and up





#### Supporting Mooseheart Child City & School and Moosehaven City of Contentment

#### WAYS TO HELP MOOSEHEART & MOOSEHAVEN- ALL YEAR LONG



a. Search, earn, and your points will automatically be donated

### FRATERNAL FUNDRAISING

### Ahoy there!

Fraternal Fundraising sending you warm holiday waves!

Since taking over this post in September, I've been blown away by the generosity and support from all you lovely people. And just so you know, I haven't forgotten a single one of you. I'm simply making sure all my ducks are in a row before we charge ahead.

But now, I'm on the hunt for some more fabulous volunteers to join our fundraising army. If you're a fundraising ninja and want to help change the world, I'd be thrilled to have you on board.

We're hungry for fresh ideas and helpful hands as we pre-



pare for a thrilling spectacle of fundraising at the Spring Conference.

So, if you're ready to rock and roll, drop me a li