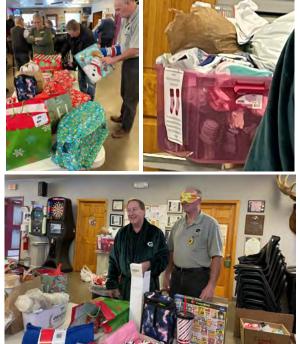

# BADGER STATE

NEWS

Greetings from District 5:

Saturday 1/20/2024 we held our quarterly District 5 meeting hosted by Chippewa Falls Lodge 246. What a great productive meeting had by all who were present. Our HOC project was "Sock it to 'Em" organized by our HOC chairperson Cindy Bates and Chippewa Falls Lodge. Warm socks were collected for those in need in the Chippewa Falls community. The Moose Charities fund raiser was a mystery white elephant raffle. Raffle was organized by our Moose Charities chairperson Kenneye Vorwald. Everyone brought wrapped gifts and placed them in a tote. Raffle tickets were sold. 2 winners Jeff Bonnin and Roger Kilmek both from Eau Claire lodge 1408 alternated picking wrapped gifts. See attached pic of them modeling some of their gifts. 50% collected donated to the Mooseheart Senior Trip and 50% to the WMA State President project "Honor Flight". Our activities chairperson Sue Carlson planned our fun activity, making snow globes.