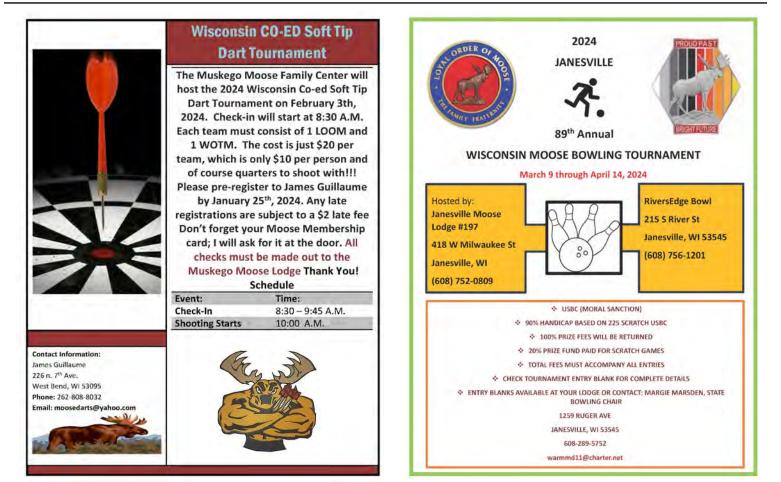

### **BOWLING TOURNAMENT INFO**

WMA 89<sup>th</sup> Annual Moose Bowling Tournament will be held in Janesville.

Each Friday night, the Lodge will be offering Poorman's Lobster, baked potato and vegetable.

On Saturdays, except March 16, the Lodge is offering Ribs, baked potato and coleslaw. On March 16<sup>th</sup>, the Lodge will be serving Corn Beef and Cabbage or Ham.

Breakfast will be served each Sunday from 8 to 9:30.

Entertainment will be held both Friday and Saturday nights. Bowlers are eligible for a drawing for \$100 on Saturday night. Many basket and money raffles will be held both at bowling alley and lodge on both days. One bowling ball per weekend will be raffled as well.