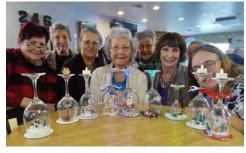

# BADGER STATE

NEWS

Greetings from District 5:

Saturday 1/20/2024 we held our quarterly District 5 meeting hosted by Chippewa Falls Lodge 246. What a great productive meeting had by all who were present. Our HOC project was "Sock it to 'Em" organized by our HOC chairperson Cindy Bates and Chippewa Falls Lodge. Warm socks were collected for those in need in the Chippewa Falls community. The Moose Charities fund raiser was a mystery white elephant raffle. Raffle was organized by our Moose Charities chairperson Kenneye Vorwald. Everyone brought wrapped gifts and placed them in a tote. Raffle tickets were sold. 2 winners Jeff Bonnin and Roger Kilmek both from Eau Claire lodge 1408 alternated picking wrapped gifts. See attached pic of them modeling some of their gifts. 50% collected donated to the Mooseheart Senior Trip and 50% to the WMA State President project "Honor Flight". Our activities chairperson Sue Carlson planned our fun activity, making snow globes.